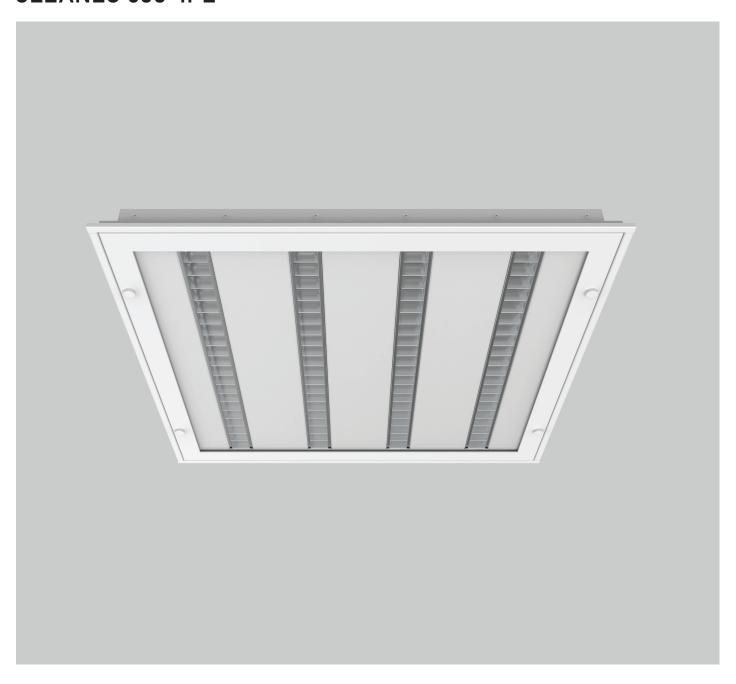

## **CLEANEO 600 4PL**

Square recessed cleanroom luminaire for modular or plasterboard ceiling type. Diffusor-clear tempered glass and parabolic louver optics. Top quality SMD LED modules with colour consistency MacAdams 3, extensive portfolio of lumen ranges, CCTs and spectra. Variety of drivers: standard EVG on/off, DALI, TW DT8 on request. Mounting into modular or plasterboard ( GK ) type of ceiling. Body is made of aluminium and steel. Standard colour RAL 9003M antibacterial paint, other colours on reguest. Variety of lumen outputs and drivers allows to use this luminaire in different types of lighting projects.

## **CLEANEO 600 4PL**

Mounting: Recessed mounting into modular or plasterboard ceiling

**Body material:** Steel and aluminium

**Colour:** Standard white RAL 9003, other RAL colours on request

**Lumen output:** Standard up to 8800 lm, any other on request

Beam angle: All types available in our LDT file database

Diffuser: Clear glass

Warranty: 5 Years standard warranty

CLEANEO 600 4PL modular ceiling luminaire CLEANEO 600 4PL GK plasterboard ceiling luminaire