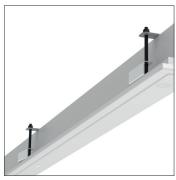

Beam angle: All types available in our LDT file database

Diffuser: Clear glass

Warranty: 5 Years standard warranty

CLEANEO 600 4PL modular ceiling luminaire CLEANEO 600 4PL GK plasterboard ceiling luminaire

All current index numbers, lumen outputs, power consumption and many other technical information are available in our 2024 pricelist.

GK plasterboard ceiling brackets

Basic dimensions